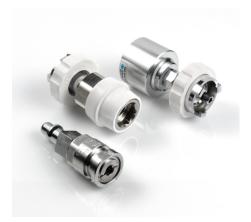

## Outlet converter

**Just Plug C** is especially useful when the equipment connectors are different in standards from those of the valves..

• The set is composed by a connector and an outlet for the **same gas** but in compliance with **different standards**.